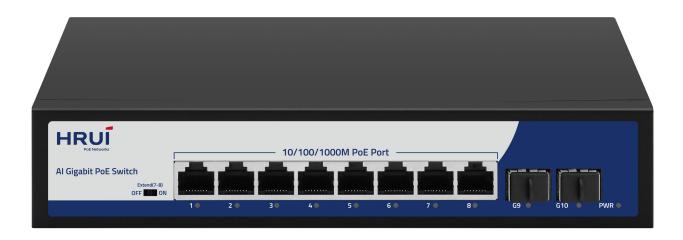

# 10-Port Gigabit PoE Switch

#### **Product Highlights**

- 8 \*1G PoE ports+2\* 1G SFP ports
- Complies with IEEE 802.3, IEEE 802.3u, IEEE 802.3u, and IEEE 802.3x standards
- RJ45 port supports 10M/100M/1G adaptation
- PoE port in Extend mode, 7-8 ports force 10Mbps to automatically activate PoE watchdog mode
- PoE priority is enabled by default, with priority order from 1 to 8 ports
- Flow control method: Full duplex uses IEEE 802.3x standard, while half duplex uses Back pressure standard
- The panel indicator LED will monitor the working status and assist in fault analysis
- Supports VLAN, Default, and Extend modes
- 1 port supports 60W

#### **Hardware Features**

| Description        | Specification                                                                                                                                                                                                                                                                                                                                                    |
|--------------------|------------------------------------------------------------------------------------------------------------------------------------------------------------------------------------------------------------------------------------------------------------------------------------------------------------------------------------------------------------------|
| PWR Green LED      | On: Powered on Off: Powered off                                                                                                                                                                                                                                                                                                                                  |
| 1-10 Green LED     | On:10M/100M/1G Link normal Off: Link blocked Flashing: Data transmitting                                                                                                                                                                                                                                                                                         |
| Extend Mode Button | OFF: Normal mode, all interfaces can communicate with each other, transmission distance is within 100 meters, transmission rate is 10M/100M/1G adaptive, and port PoE watchdog mode turned off; ON: Link extension mode, 7-8 ports data transmission distance can be extended to 250 meters, transmission speed is 10Mbps,and enable PoE watchdog mode on ports; |