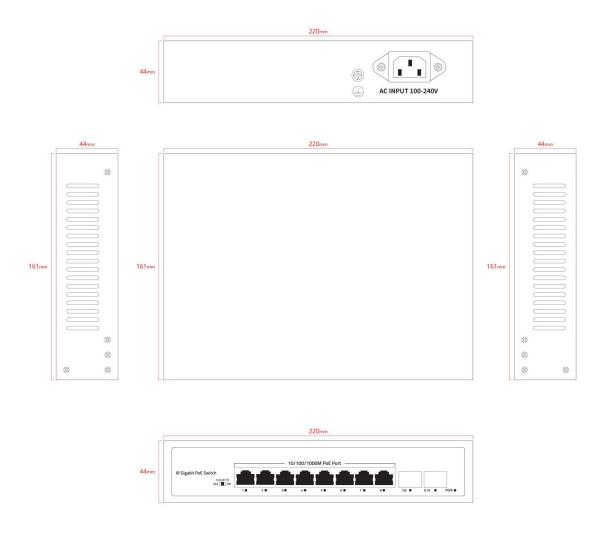

|
| 1-10 Green LED     | On:10M/100M/1G Link normal Off: Link blocked Flashing: Data transmitting                                                                                                                                                                                                                                                                                         |
| Extend Mode Button | OFF: Normal mode, all interfaces can communicate with each other, transmission distance is within 100 meters, transmission rate is 10M/100M/1G adaptive, and port PoE watchdog mode turned off; ON: Link extension mode, 7-8 ports data transmission distance can be extended to 250 meters, transmission speed is 10Mbps,and enable PoE watchdog mode on ports; |



## **Product Structure Diagram**