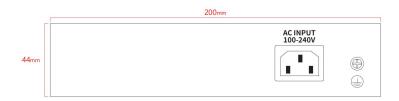

### **Hardware Features**

| Interface  8* 100Mbps PoE ports 2* 1G uplink RJ45 port    EEE802.3 (Ethernet)     IEEE802.3 (Flow Control)   EEE802.3 (Flo | Description                 | Specification                                                               |
|--------------------------------------------------------------------------------------------------------------------------------------------------------------------------------------------------------------------------------------------------------------------------------------------------------------------------------------------------------------------------------------------------------------------------------------------------------------------------------------------------------------------------------------------------------------------------------------------------------------------------------------------------------------------------------------------------------------------------------------------------------------------------------------------------------------------------------------------------------------------------------------------------------------------------------------------------------------------------------------------------------------------------------------------------------------------------------------------------------------------------------------------------------------------------------------------------------------------------------------------------------------------------------------------------------------------------------------------------------------------------------------------------------------------------------------------------------------------------------------------------------------------------------------------------------------------------------------------------------------------------------------------------------------------------------------------------------------------------------------------------------------------------------------------------------------------------------------------------------------------------------------------------------------------------------------------------------------------------------------------------------------------------------------------------------------------------------------------------------------------------------|-----------------------------|-----------------------------------------------------------------------------|
| Interface  2* 1G uplink RJ45 port  IEEE802.3 (Ethernet) IEEE802.3 (Fast Ethernet) IEEE802.3 (Flow Control)  Bandwidth  5.6Gbps  Packet Forwarding Rate  4.166Mpps  Packet Buffer  1Mbit  MAC Address Table  2K  Transmission Method  Store and Forward IEEE802.3 (15.4W) IEEE802.3 (15.4W) IEEE802.3 (15.4W) IEEE802.3 (15.4W) IEEE802.3 (15.4W) IEEE802.3 (15.4W) PoE Port Output Voltage  DC 44-57V  PoE Ports  Port 1-8 PoE power output <30W  PoE Power Budget  115W  Surge Protection  Port Surge: common mode 4KV, differential mode 2KV Electrostatic ESD: Air 8KV, Contact 6KV (Class B)  Operating Temperature  0-40°C Storage Temperature  40 °C to 70 °C Operation Humidity  10%-90%,non condensing Storage Humidity  5%-95%,non condensing  Power Supply  AC 100-240V 50/60Hz DC 52V 2:3A  Mainboard Power Consumption  2.3W  Product Dimensions: 220°118'44mm Packaging Dimensions: 220*118'44mm Packaging Dimensions: 2245'190'60mm Product Fors Weight: 0.8 KG Product Fors Weight: 0.9 KG Packing Unentity: 20PCS Packing Weight: 19.6 KG  Package Contents  Switch 1pcs, power cord 1pcs, manual 1pcs,certificate of qualification 1pcs Fan Quantity  0                                                                                                                                                                                                                                                                                                                                                                                                                                                                                                                                                                                                                                                                                                                                                                                                                                                                   | Model                       | HR900-AF-82GN                                                               |
| Port Standard   IEEE802.3u (Fast Ethemet)   IEEE802.3v (Flow Control)                                                                                                                                                                                                                                                                                                                                                                                                                                                                                                                                                                                                                                                                                                                                                                                                                                                                                                                                                                                                                                                                                                                                                                                                                                                                                                                                                                                                                                                                                                                                                                                                                                                                                                                                                                                                                                                                                                                                                                                                                                                          | Interface                   |                                                                             |
| Packet Forwarding Rate  4.166Mpps  Packet Buffer  1Mbit  MAC Address Table  2K  Transmission Method  Store and Forward  IEEE802.3af (15.4W) IEEE802.3af (15.4W) IEEE802.3af (30W)  PoE Port Output Voltage  DC 44-57V  PoE Ports  Port 1-8 PoE power output <30W  PoE Power Budget  115W  Surge Protection  Port surge: common mode 4KV, differential mode 2KV Electrostatic ESD: Air 8KV, Contact 6KV (Class B)  Operating Temperature  0-40°C Storage Temperature  40°C to 70°C  Operation Humidity  10%-90%, non condensing  Storage Humidity  5%-95%, non condensing  AC 100-240V 50/60Hz DC 52V 2.3A  Mainboard Power Consumption  2.3W  Product Innews Weight: 0,82 KG Product Olimensions: 200*118*44mm Packaging Dimensions: 200*118*0*60mm Product Net Weight: 0,62 KG Product Gross Weight: 0,93 KG  Carton Dimensions: 520*320*400mm Packing Quantity: 20PCS Packing Weight: 19.6KG  Package Contents  Switch 1pcs, power cord 1pcs, manual 1pcs, certificate of qualification 1pcs  Fan Quantity  0                                                                                                                                                                                                                                                                                                                                                                                                                                                                                                                                                                                                                                                                                                                                                                                                                                                                                                                                                                                                                                                                                                                | Port Standard               | IEEE802.3u (Fast Ethernet)                                                  |
| Packet Buffer 1Mbit  MAC Address Table 2K  Transmission Method Store and Forward  IEEE802.3af (15.4W) IEEE802.3af (30W)  PoE Standard IEEE802.3af (30W)  PoE Port Output Voltage DC 44-57V  PoE Ports Port 1-8 PoE power output <30W  PoE Power Budget 115W  Surge Protection Port Surge: common mode 4kV, differential mode 2kV Electrostatic ESD: Air 8kV, Contact 6kV (Class B)  Operating Temperature 0~40°C  Storage Temperature -40 °C to 70 °C  Operation Humidity 10%~90%,non condensing  Storage Humidity 5%~95%,non condensing  AC 100-240V 50/60Hz DC 52V 2.3A  Mainboard Power Consumption 2.3W  Structure Information Product Dimensions: 200*118*44mm Packaging Dimensions: 245*190*60mm Product Net Weight: 0.62 KG Product Sors Weight: 0.93 KG  Carton Dimensions: 520*320*400mm Packing Unantity: 20PCS Packing Weight: 19.6KG  Package Contents Switch 1pcs, power cord 1pcs, manual 1pcs, certificate of qualification 1pcs  Fan Quantity 0                                                                                                                                                                                                                                                                                                                                                                                                                                                                                                                                                                                                                                                                                                                                                                                                                                                                                                                                                                                                                                                                                                                                                                | Bandwidth                   | 5.6Gbps                                                                     |
| MAC Address Table 2K  Transmission Method Store and Forward  PoE Standard IEEE802.3af (15.4W) IEEE802.3af (30W)  PoE Port Output Voltage DC 44-57V  PoE Ports Port 1.8 PoE power output <30W  PoE Power Budget 115W  Surge Protection Port Surge: common mode 4KV, differential mode 2KV Electrostatic ESD: Air 8KV, Contact 6KV (Class B)  Operating Temperature 0~40°C  Storage Temperature -40°C to 70°C  Operation Humidity 10%~90%,non condensing  Storage Humidity 5%~95%,non condensing  AC 100-240V 50/60Hz DC 52V 2.3A  Mainboard Power Consumption 2.3W  Product Dimensions: 200*118*44mm Packaging Dimensions: 245*190*60mm Product Net Weight: 0.62 KG Product Gross Weight: 0.93 KG  Carton Dimensions: 520°320*400mm Packing Quantity: 20PCS Packing Weight: 19.6KG  Package Contents Switch 1pcs, power cord 1pcs, manual 1pcs, certificate of qualification 1pcs  Fan Quantity 0                                                                                                                                                                                                                                                                                                                                                                                                                                                                                                                                                                                                                                                                                                                                                                                                                                                                                                                                                                                                                                                                                                                                                                                                                               | Packet Forwarding Rate      | 4.166Mpps                                                                   |
| Transmission Method  Store and Forward  PDE Standard  PDE Standard  POE Port Output Voltage  DC 44-57V  POE Port Port Ports  Port 1-8 POE power output <30W  POE Power Budget  115W  Surge Protection  Port Surge: common mode 4KV, differential mode 2KV Electrostatic ESD: Air 8KV, Contact 6KV (Class B)  Operating Temperature  0~40°C  Storage Temperature  40°C to 70°C  Operation Humidity  10%~90%, non condensing  Storage Humidity  5%~95%, non condensing  AC 100-240V 50/60Hz  DC 52V 2.3A  Mainboard Power Consumption  Structure Information  Product Dimensions: 245*190*60mm Product Net Weightlo.62 KG Product Gross Weight: 0.93 KG  Carton Dimensions: 520°320*400mm Packing Quantity: 20PCS Packing Weight: 19.6KG  Package Contents  Switch 1pcs, power cord 1pcs, manual 1pcs, certificate of qualification 1pcs  Fan Quantity  0                                                                                                                                                                                                                                                                                                                                                                                                                                                                                                                                                                                                                                                                                                                                                                                                                                                                                                                                                                                                                                                                                                                                                                                                                                                                        | Packet Buffer               | 1Mbit                                                                       |
| PoE Standard    IEEE802.3af (15.4W)   IEEE802.3af (30W)     PoE Port Output Voltage   DC 44-57V     PoE Ports   Port 1-8 PoE power output <30W     PoE Power Budget   115W     Surge Protection   Port Surge: common mode 4KV, differential mode 2KV     Electrostatic ESD: Air 8KV, Contact 6KV (Class B)     Operating Temperature   0~40°C     Storage Temperature   -40°C to 70°C     Operation Humidity   10%~90%,non condensing     Storage Humidity   5%~95%,non condensing     Power Supply   AC 100-240V 50/60Hz     DC 52V 2.3A     Mainboard Power Consumption   2.3W     Product Dimensions: 200*118*44mm     Packaging Dimensions: 245*190*60mm     Product Net Weight: 0.62 KG     Product Gross Weight: 0.93 KG     Packing Information   Carton Dimensions: 5200*20*400mm     Packing Quantity: 20PCS     Packing Weight: 19.6KG     Package Contents   Switch 1pcs, power cord 1pcs, manual 1pcs, certificate of qualification 1pcs     Fan Quantity   0                                                                                                                                                                                                                                                                                                                                                                                                                                                                                                                                                                                                                                                                                                                                                                                                                                                                                                                                                                                                                                                                                                                                                      | MAC Address Table           | 2K                                                                          |
| PoE Port Output Voltage  DC 44-57V  PoE Ports  Port 1-8 PoE power output <30W  PoE Power Budget  115W  Surge Protection  Port Surge: common mode 4KV, differential mode 2KV Electrostatic ESD: Air 8KV, Contact 6KV (Class B)  Operating Temperature  0-40 °C Storage Temperature  40 °C to 70 °C  Operation Humidity  10%~90%, non condensing  Storage Humidity  5%~95%, non condensing  AC 100-240V 50/60Hz DC 52V 2.3A  Mainboard Power Consumption  Structure Information  Product Dimensions: 200*118*44mm Packaging Dimensions: 245*190*60mm Product Net Weight: 0.62 KG Product Gross Weight: 0.93 KG  Carton Dimensions: 520*320*400mm Packing Quantity: 20PCS Packing Weight: 19.6KG  Package Contents  Switch 1pcs, power cord 1pcs, manual 1pcs, certificate of qualification 1pcs  Fan Quantity  0                                                                                                                                                                                                                                                                                                                                                                                                                                                                                                                                                                                                                                                                                                                                                                                                                                                                                                                                                                                                                                                                                                                                                                                                                                                                                                                 | Transmission Method         | Store and Forward                                                           |
| PoE Ports Port 1-8 PoE power output <30W  PoE Power Budget 115W  Surge Protection Port Surge: common mode 4KV, differential mode 2KV Electrostatic ESD: Air 8KV, Contact 6KV (Class B)  Operating Temperature 0~40 °C  Storage Temperature -40 °C to 70 °C  Operation Humidity 10%~90%,non condensing  Storage Humidity 5%~95%,non condensing  Power Supply AC 100-240V 50/60Hz DC 52V 2.3A  Mainboard Power Consumption 2.3W  Structure Information Product Dimensions: 205*118*44mm Packaging Dimensions: 245*190*60mm Product Net Weight: 0.62 KG Product Gross Weight: 0.93 KG  Packing Uniformation Packing Quantity: 20PCS Packing Weight: 19.6KG  Package Contents Switch 1pcs, power cord 1pcs, manual 1pcs, certificate of qualification 1pcs  Fan Quantity 0                                                                                                                                                                                                                                                                                                                                                                                                                                                                                                                                                                                                                                                                                                                                                                                                                                                                                                                                                                                                                                                                                                                                                                                                                                                                                                                                                         | PoE Standard                |                                                                             |
| PoE Power Budget  Surge Protection  Port Surge: common mode 4KV, differential mode 2KV Electrostatic ESD: Air 8KV, Contact 6KV (Class B)  Operating Temperature  0~40 °C Storage Temperature  -40 °C to 70 °C  Operation Humidity  10%~90%,non condensing  Storage Humidity  5%~95%,non condensing  AC 100-240V 50/60Hz DC 52V 2.3A  Mainboard Power Consumption  Structure Information  Product Dimensions: 200*118*44mm Packaging Dimensions: 245*190*60mm Product Net Weight: 0.62 KG Product Gross Weight: 0.93 KG  Carton Dimensions: 520*320*400mm Packing Quantity: 20PCS Packing Weight: 19.6KG  Package Contents  Switch 1pcs, power cord 1pcs, manual 1pcs, certificate of qualification 1pcs  Fan Quantity  0                                                                                                                                                                                                                                                                                                                                                                                                                                                                                                                                                                                                                                                                                                                                                                                                                                                                                                                                                                                                                                                                                                                                                                                                                                                                                                                                                                                                       | PoE Port Output Voltage     | DC 44-57V                                                                   |
| Surge Protection  Port Surge: common mode 4KV, differential mode 2KV Electrostatic ESD: Air 8KV, Contact 6KV (Class B)  Operating Temperature  0~40°C  Storage Temperature  -40 °C to 70 °C  Operation Humidity  10%~90%,non condensing  Storage Humidity  5%~95%,non condensing  AC 100-240V 50/60Hz DC 52V 2.3A  Mainboard Power Consumption  Structure Information  Product Dimensions: 200*118*44mm Packaging Dimensions: 245*190*60mm Product Net Weight: 0.62 KG Product Gross Weight: 0.93 KG  Carton Dimensions: 520*320*400mm Packing Quantity: 20PCS Packing Weight: 19.6KG  Package Contents  Switch 1pcs, power cord 1pcs, manual 1pcs, certificate of qualification 1pcs  Fan Quantity  0                                                                                                                                                                                                                                                                                                                                                                                                                                                                                                                                                                                                                                                                                                                                                                                                                                                                                                                                                                                                                                                                                                                                                                                                                                                                                                                                                                                                                         | PoE Ports                   | Port 1-8 PoE power output <30W                                              |
| Surge Protection  Electrostatic ESD: Air 8KV, Contact 6KV (Class B)  Operating Temperature  -40 °C to 70 °C  Operation Humidity  10%~90%,non condensing  Storage Humidity  5%~95%,non condensing  AC 100-240V 50/60Hz DC 52V 2.3A  Mainboard Power Consumption  Structure Information  Product Dimensions: 200*118*44mm Packaging Dimensions: 245*190*60mm Product Net Weight: 0.62 KG Product Gross Weight: 0.93 KG  Carton Dimensions: 520*320*400mm Packing Quantity: 20PCS Packing Weight: 19.6KG  Package Contents  Switch 1pcs, power cord 1pcs, manual 1pcs, certificate of qualification 1pcs  Fan Quantity  0                                                                                                                                                                                                                                                                                                                                                                                                                                                                                                                                                                                                                                                                                                                                                                                                                                                                                                                                                                                                                                                                                                                                                                                                                                                                                                                                                                                                                                                                                                         | PoE Power Budget            | 115W                                                                        |
| Storage Temperature -40 °C to 70 °C Operation Humidity 10%~90%,non condensing Storage Humidity 5%~95%,non condensing Power Supply AC 100-240V 50/60Hz DC 52V 2.3A  Mainboard Power Consumption 2.3W  Product Dimensions: 200*118*44mm Packaging Dimensions: 245*190*60mm Product Net Weight: 0.62 KG Product Gross Weight: 0.93 KG  Packing Information Carton Dimensions: 520*320*400mm Packing Quantity: 20PCS Packing Weight: 19.6KG  Package Contents Switch 1pcs, power cord 1pcs, manual 1pcs, certificate of qualification 1pcs  Fan Quantity 0                                                                                                                                                                                                                                                                                                                                                                                                                                                                                                                                                                                                                                                                                                                                                                                                                                                                                                                                                                                                                                                                                                                                                                                                                                                                                                                                                                                                                                                                                                                                                                         | Surge Protection            | -                                                                           |
| Operation Humidity Storage Humidity 5%~95%,non condensing  AC 100-240V 50/60Hz DC 52V 2.3A  Mainboard Power Consumption  Structure Information  Packing Information  Package Contents  Switch 1pcs, power cord 1pcs, manual 1pcs,certificate of qualification 1pcs  Fan Quantity  0                                                                                                                                                                                                                                                                                                                                                                                                                                                                                                                                                                                                                                                                                                                                                                                                                                                                                                                                                                                                                                                                                                                                                                                                                                                                                                                                                                                                                                                                                                                                                                                                                                                                                                                                                                                                                                            | Operating Temperature       | 0~40°C                                                                      |
| Storage Humidity 5%~95%,non condensing  AC 100-240V 50/60Hz DC 52V 2.3A  Mainboard Power Consumption 2.3W  Structure Information Product Dimensions :200*118*44mm Packaging Dimensions : 245*190*60mm Product Net Weight: 0.62 KG Product Gross Weight: 0.93 KG  Carton Dimensions :520*320*400mm Packing Quantity: 20PCS Packing Weight: 19.6KG  Package Contents Switch 1pcs, power cord 1pcs, manual 1pcs,certificate of qualification 1pcs  Fan Quantity 0                                                                                                                                                                                                                                                                                                                                                                                                                                                                                                                                                                                                                                                                                                                                                                                                                                                                                                                                                                                                                                                                                                                                                                                                                                                                                                                                                                                                                                                                                                                                                                                                                                                                 | Storage Temperature         | -40 °C to 70 °C                                                             |
| Power Supply  AC 100-240V 50/60Hz DC 52V 2.3A  Mainboard Power Consumption  2.3W  Product Dimensions:200*118*44mm Packaging Dimensions: 245*190*60mm Product Net Weight:0.62 KG Product Gross Weight:0.93 KG  Carton Dimensions:520*320*400mm Packing Quantity: 20PCS Packing Weight: 19.6KG  Package Contents  Switch 1pcs, power cord 1pcs, manual 1pcs, certificate of qualification 1pcs  Fan Quantity  0                                                                                                                                                                                                                                                                                                                                                                                                                                                                                                                                                                                                                                                                                                                                                                                                                                                                                                                                                                                                                                                                                                                                                                                                                                                                                                                                                                                                                                                                                                                                                                                                                                                                                                                  | Operation Humidity          | 10%~90%,non condensing                                                      |
| Power Supply  DC 52V 2.3A  Mainboard Power Consumption  2.3W  Product Dimensions :200*118*44mm Packaging Dimensions : 245*190*60mm Product Net Weight: 0.62 KG Product Gross Weight: 0.93 KG  Carton Dimensions :520*320*400mm Packing Quantity: 20PCS Packing Weight: 19.6KG  Package Contents  Switch 1pcs, power cord 1pcs, manual 1pcs,certificate of qualification 1pcs  Fan Quantity  0                                                                                                                                                                                                                                                                                                                                                                                                                                                                                                                                                                                                                                                                                                                                                                                                                                                                                                                                                                                                                                                                                                                                                                                                                                                                                                                                                                                                                                                                                                                                                                                                                                                                                                                                  | Storage Humidity            | 5%~95%,non condensing                                                       |
| Structure Information  Product Dimensions: 200*118*44mm Packaging Dimensions: 245*190*60mm Product Net Weight: 0.62 KG Product Gross Weight: 0.93 KG  Carton Dimensions: 520*320*400mm Packing Quantity: 20PCS Packing Weight: 19.6KG  Package Contents  Switch 1pcs, power cord 1pcs, manual 1pcs, certificate of qualification 1pcs  Fan Quantity  0                                                                                                                                                                                                                                                                                                                                                                                                                                                                                                                                                                                                                                                                                                                                                                                                                                                                                                                                                                                                                                                                                                                                                                                                                                                                                                                                                                                                                                                                                                                                                                                                                                                                                                                                                                         | Power Supply                |                                                                             |
| Structure Information  Packaging Dimensions: 245*190*60mm Product Net Weight:0.62 KG Product Gross Weight:0.93 KG  Carton Dimensions: 520*320*400mm Packing Quantity: 20PCS Packing Weight: 19.6KG  Package Contents  Switch 1pcs, power cord 1pcs, manual 1pcs,certificate of qualification 1pcs  Fan Quantity  0                                                                                                                                                                                                                                                                                                                                                                                                                                                                                                                                                                                                                                                                                                                                                                                                                                                                                                                                                                                                                                                                                                                                                                                                                                                                                                                                                                                                                                                                                                                                                                                                                                                                                                                                                                                                             | Mainboard Power Consumption | 2.3W                                                                        |
| Packing Information Packing Quantity: 20PCS Packing Weight: 19.6KG  Package Contents Switch 1pcs, power cord 1pcs, manual 1pcs,certificate of qualification 1pcs  Fan Quantity 0                                                                                                                                                                                                                                                                                                                                                                                                                                                                                                                                                                                                                                                                                                                                                                                                                                                                                                                                                                                                                                                                                                                                                                                                                                                                                                                                                                                                                                                                                                                                                                                                                                                                                                                                                                                                                                                                                                                                               | Structure Information       | Packaging Dimensions : 245*190*60mm Product Net Weight:0.62 KG              |
| Fan Quantity 0                                                                                                                                                                                                                                                                                                                                                                                                                                                                                                                                                                                                                                                                                                                                                                                                                                                                                                                                                                                                                                                                                                                                                                                                                                                                                                                                                                                                                                                                                                                                                                                                                                                                                                                                                                                                                                                                                                                                                                                                                                                                                                                 | Packing Information         | Packing Quantity: 20PCS                                                     |
|                                                                                                                                                                                                                                                                                                                                                                                                                                                                                                                                                                                                                                                                                                                                                                                                                                                                                                                                                                                                                                                                                                                                                                                                                                                                                                                                                                                                                                                                                                                                                                                                                                                                                                                                                                                                                                                                                                                                                                                                                                                                                                                                | Package Contents            | Switch 1pcs, power cord 1pcs, manual 1pcs,certificate of qualification 1pcs |
| Installation Desktop                                                                                                                                                                                                                                                                                                                                                                                                                                                                                                                                                                                                                                                                                                                                                                                                                                                                                                                                                                                                                                                                                                                                                                                                                                                                                                                                                                                                                                                                                                                                                                                                                                                                                                                                                                                                                                                                                                                                                                                                                                                                                                           | Fan Quantity                | 0                                                                           |
|                                                                                                                                                                                                                                                                                                                                                                                                                                                                                                                                                                                                                                                                                                                                                                                                                                                                                                                                                                                                                                                                                                                                                                                                                                                                                                                                                                                                                                                                                                                                                                                                                                                                                                                                                                                                                                                                                                                                                                                                                                                                                                                                | Installation                | Desktop                                                                     |