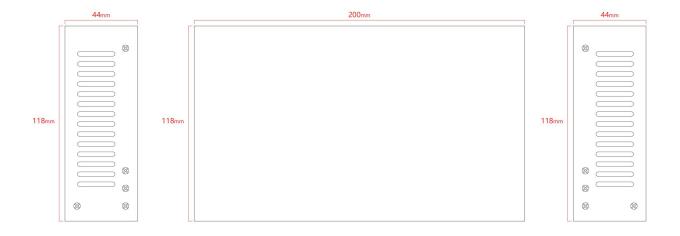

### **Hardware Features**

| Interface  8* 100Mbps PoE ports 2* 1G uplink RJ45 port    EEE802.3 (Ethernet)     IEEE802.3 (Flow Control)   EEE802.3 (Flo | Description                 | Specification                                                               |
|--------------------------------------------------------------------------------------------------------------------------------------------------------------------------------------------------------------------------------------------------------------------------------------------------------------------------------------------------------------------------------------------------------------------------------------------------------------------------------------------------------------------------------------------------------------------------------------------------------------------------------------------------------------------------------------------------------------------------------------------------------------------------------------------------------------------------------------------------------------------------------------------------------------------------------------------------------------------------------------------------------------------------------------------------------------------------------------------------------------------------------------------------------------------------------------------------------------------------------------------------------------------------------------------------------------------------------------------------------------------------------------------------------------------------------------------------------------------------------------------------------------------------------------------------------------------------------------------------------------------------------------------------------------------------------------------------------------------------------------------------------------------------------------------------------------------------------------------------------------------------------------------------------------------------------------------------------------------------------------------------------------------------------------------------------------------------------------------------------------------------------|-----------------------------|-----------------------------------------------------------------------------|
| Interface  2* 1G uplink RJ45 port  IEEE802.3 (Ethernet) IEEE802.3 (Fast Ethernet) IEEE802.3 (Flow Control)  Bandwidth  5.6Gbps  Packet Forwarding Rate  4.166Mpps  Packet Buffer  1Mbit  MAC Address Table  2K  Transmission Method  Store and Forward IEEE802.3 (15.4W) IEEE802.3 (15.4W) IEEE802.3 (15.4W) IEEE802.3 (15.4W) IEEE802.3 (15.4W) IEEE802.3 (15.4W) PoE Port Output Voltage  DC 44-57V  PoE Ports  Port 1-8 PoE power output <30W  PoE Power Budget  115W  Surge Protection  Port Surge: common mode 4KV, differential mode 2KV Electrostatic ESD: Air 8KV, Contact 6KV (Class B)  Operating Temperature  0-40°C Storage Temperature  40 °C to 70 °C Operation Humidity  10%-90%,non condensing Storage Humidity  5%-95%,non condensing  Power Supply  AC 100-240V 50/60Hz DC 52V 2:3A  Mainboard Power Consumption  2.3W  Product Dimensions: 220°118'44mm Packaging Dimensions: 220*118'44mm Packaging Dimensions: 2245'190'60mm Product Fors Weight: 0.8 KG Product Fors Weight: 0.9 KG Packing Unentity: 20PCS Packing Weight: 19.6 KG  Package Contents  Switch 1pcs, power cord 1pcs, manual 1pcs,certificate of qualification 1pcs Fan Quantity  0                                                                                                                                                                                                                                                                                                                                                                                                                                                                                                                                                                                                                                                                                                                                                                                                                                                                   | Model                       | HR900-AF-82GN                                                               |
| Port Standard   IEEE802.3u (Fast Ethemet)   IEEE802.3v (Flow Control)                                                                                                                                                                                                                                                                                                                                                                                                                                                                                                                                                                                                                                                                                                                                                                                                                                                                                                                                                                                                                                                                                                                                                                                                                                                                                                                                                                                                                                                                                                                                                                                                                                                                                                                                                                                                                                                                                                                                                                                                                                                          | Interface                   |                                                                             |
| Packet Forwarding Rate  4.166Mpps  Packet Buffer  1Mbit  MAC Address Table  2K  Transmission Method  Store and Forward  IEEE802.3af (15.4W) IEEE802.3af (15.4W) IEEE802.3af (30W)  PoE Port Output Voltage  DC 44-57V  PoE Ports  Port 1-8 PoE power output <30W  PoE Power Budget  115W  Surge Protection  Port surge: common mode 4KV, differential mode 2KV Electrostatic ESD: Air 8KV, Contact 6KV (Class B)  Operating Temperature  0-40°C Storage Temperature  40°C to 70°C  Operation Humidity  10%-90%, non condensing  Storage Humidity  5%-95%, non condensing  AC 100-240V 50/60Hz DC 52V 2.3A  Mainboard Power Consumption  2.3W  Product Innews Weight: 0,82 KG Product Olimensions: 200*118*44mm Packaging Dimensions: 200*118*0*60mm Product Net Weight: 0,62 KG Product Gross Weight: 0,93 KG  Carton Dimensions: 520*320*400mm Packing Quantity: 20PCS Packing Weight: 19.6KG  Package Contents  Switch 1pcs, power cord 1pcs, manual 1pcs, certificate of qualification 1pcs  Fan Quantity  0                                                                                                                                                                                                                                                                                                                                                                                                                                                                                                                                                                                                                                                                                                                                                                                                                                                                                                                                                                                                                                                                                                                | Port Standard               | IEEE802.3u (Fast Ethernet)                                                  |
| Packet Buffer 1Mbit  MAC Address Table 2K  Transmission Method Store and Forward  IEEE802.3af (15.4W) IEEE802.3af (30W)  PoE Standard IEEE802.3af (30W)  PoE Port Output Voltage DC 44-57V  PoE Ports Port 1-8 PoE power output <30W  PoE Power Budget 115W  Surge Protection Port Surge: common mode 4kV, differential mode 2kV Electrostatic ESD: Air 8kV, Contact 6kV (Class B)  Operating Temperature 0~40°C  Storage Temperature -40 °C to 70 °C  Operation Humidity 10%~90%,non condensing  Storage Humidity 5%~95%,non condensing  AC 100-240V 50/60Hz DC 52V 2.3A  Mainboard Power Consumption 2.3W  Structure Information Product Dimensions: 200*118*44mm Packaging Dimensions: 245*190*60mm Product Net Weight: 0.62 KG Product Sors Weight: 0.93 KG  Carton Dimensions: 520*320*400mm Packing Unantity: 20PCS Packing Weight: 19.6KG  Package Contents Switch 1pcs, power cord 1pcs, manual 1pcs, certificate of qualification 1pcs  Fan Quantity 0                                                                                                                                                                                                                                                                                                                                                                                                                                                                                                                                                                                                                                                                                                                                                                                                                                                                                                                                                                                                                                                                                                                                                                | Bandwidth                   | 5.6Gbps                                                                     |
| MAC Address Table 2K  Transmission Method Store and Forward  PoE Standard IEEE802.3af (15.4W) IEEE802.3af (30W)  PoE Port Output Voltage DC 44-57V  PoE Ports Port 1.8 PoE power output <30W  PoE Power Budget 115W  Surge Protection Port Surge: common mode 4KV, differential mode 2KV Electrostatic ESD: Air 8KV, Contact 6KV (Class B)  Operating Temperature 0~40°C  Storage Temperature -40°C to 70°C  Operation Humidity 10%~90%,non condensing  Storage Humidity 5%~95%,non condensing  AC 100-240V 50/60Hz DC 52V 2.3A  Mainboard Power Consumption 2.3W  Product Dimensions: 200*118*44mm Packaging Dimensions: 245*190*60mm Product Net Weight: 0.62 KG Product Gross Weight: 0.93 KG  Carton Dimensions: 520°320*400mm Packing Quantity: 20PCS Packing Weight: 19.6KG  Package Contents Switch 1pcs, power cord 1pcs, manual 1pcs, certificate of qualification 1pcs  Fan Quantity 0                                                                                                                                                                                                                                                                                                                                                                                                                                                                                                                                                                                                                                                                                                                                                                                                                                                                                                                                                                                                                                                                                                                                                                                                                               | Packet Forwarding Rate      | 4.166Mpps                                                                   |
| Transmission Method  Store and Forward  PDE Standard  PDE Standard  POE Port Output Voltage  DC 44-57V  POE Port Port Ports  Port 1-8 POE power output <30W  POE Power Budget  115W  Surge Protection  Port Surge: common mode 4KV, differential mode 2KV Electrostatic ESD: Air 8KV, Contact 6KV (Class B)  Operating Temperature  0~40°C  Storage Temperature  40°C to 70°C  Operation Humidity  10%~90%, non condensing  Storage Humidity  5%~95%, non condensing  AC 100-240V 50/60Hz  DC 52V 2.3A  Mainboard Power Consumption  Structure Information  Product Dimensions: 245*190*60mm Product Net Weightlo.62 KG Product Gross Weight: 0.93 KG  Carton Dimensions: 520°320*400mm Packing Quantity: 20PCS Packing Weight: 19.6KG  Package Contents  Switch 1pcs, power cord 1pcs, manual 1pcs, certificate of qualification 1pcs  Fan Quantity  0                                                                                                                                                                                                                                                                                                                                                                                                                                                                                                                                                                                                                                                                                                                                                                                                                                                                                                                                                                                                                                                                                                                                                                                                                                                                        | Packet Buffer               | 1Mbit                                                                       |
| PoE Standard    IEEE802.3af (15.4W)   IEEE802.3af (30W)     PoE Port Output Voltage   DC 44-57V     PoE Ports   Port 1-8 PoE power output <30W     PoE Power Budget   115W     Surge Protection   Port Surge: common mode 4KV, differential mode 2KV     Electrostatic ESD: Air 8KV, Contact 6KV (Class B)     Operating Temperature   0~40°C     Storage Temperature   -40°C to 70°C     Operation Humidity   10%~90%,non condensing     Storage Humidity   5%~95%,non condensing     Power Supply   AC 100-240V 50/60Hz     DC 52V 2.3A     Mainboard Power Consumption   2.3W     Product Dimensions: 200*118*44mm     Packaging Dimensions: 245*190*60mm     Product Net Weight: 0.62 KG     Product Gross Weight: 0.93 KG     Packing Information   Carton Dimensions: 5200*20*400mm     Packing Quantity: 20PCS     Packing Weight: 19.6KG     Package Contents   Switch 1pcs, power cord 1pcs, manual 1pcs, certificate of qualification 1pcs     Fan Quantity   0                                                                                                                                                                                                                                                                                                                                                                                                                                                                                                                                                                                                                                                                                                                                                                                                                                                                                                                                                                                                                                                                                                                                                      | MAC Address Table           | 2K                                                                          |
| PoE Port Output Voltage  DC 44-57V  PoE Ports  Port 1-8 PoE power output <30W  PoE Power Budget  115W  Surge Protection  Port Surge: common mode 4KV, differential mode 2KV Electrostatic ESD: Air 8KV, Contact 6KV (Class B)  Operating Temperature  0-40 °C Storage Temperature  40 °C to 70 °C  Operation Humidity  10%~90%, non condensing  Storage Humidity  5%~95%, non condensing  AC 100-240V 50/60Hz DC 52V 2.3A  Mainboard Power Consumption  Structure Information  Product Dimensions: 200*118*44mm Packaging Dimensions: 245*190*60mm Product Net Weight: 0.62 KG Product Gross Weight: 0.93 KG  Carton Dimensions: 520*320*400mm Packing Quantity: 20PCS Packing Weight: 19.6KG  Package Contents  Switch 1pcs, power cord 1pcs, manual 1pcs, certificate of qualification 1pcs  Fan Quantity  0                                                                                                                                                                                                                                                                                                                                                                                                                                                                                                                                                                                                                                                                                                                                                                                                                                                                                                                                                                                                                                                                                                                                                                                                                                                                                                                 | Transmission Method         | Store and Forward                                                           |
| PoE Ports Port 1-8 PoE power output <30W  PoE Power Budget 115W  Surge Protection Port Surge: common mode 4KV, differential mode 2KV Electrostatic ESD: Air 8KV, Contact 6KV (Class B)  Operating Temperature 0~40 °C  Storage Temperature -40 °C to 70 °C  Operation Humidity 10%~90%,non condensing  Storage Humidity 5%~95%,non condensing  Power Supply AC 100-240V 50/60Hz DC 52V 2.3A  Mainboard Power Consumption 2.3W  Structure Information Product Dimensions: 205*118*44mm Packaging Dimensions: 245*190*60mm Product Net Weight: 0.62 KG Product Gross Weight: 0.93 KG  Packing Uniformation Packing Quantity: 20PCS Packing Weight: 19.6KG  Package Contents Switch 1pcs, power cord 1pcs, manual 1pcs, certificate of qualification 1pcs  Fan Quantity 0                                                                                                                                                                                                                                                                                                                                                                                                                                                                                                                                                                                                                                                                                                                                                                                                                                                                                                                                                                                                                                                                                                                                                                                                                                                                                                                                                         | PoE Standard                |                                                                             |
| PoE Power Budget  Surge Protection  Port Surge: common mode 4KV, differential mode 2KV Electrostatic ESD: Air 8KV, Contact 6KV (Class B)  Operating Temperature  0~40 °C Storage Temperature  -40 °C to 70 °C  Operation Humidity  10%~90%,non condensing  Storage Humidity  5%~95%,non condensing  AC 100-240V 50/60Hz DC 52V 2.3A  Mainboard Power Consumption  Structure Information  Product Dimensions: 200*118*44mm Packaging Dimensions: 245*190*60mm Product Net Weight: 0.62 KG Product Gross Weight: 0.93 KG  Carton Dimensions: 520*320*400mm Packing Quantity: 20PCS Packing Weight: 19.6KG  Package Contents  Switch 1pcs, power cord 1pcs, manual 1pcs, certificate of qualification 1pcs  Fan Quantity  0                                                                                                                                                                                                                                                                                                                                                                                                                                                                                                                                                                                                                                                                                                                                                                                                                                                                                                                                                                                                                                                                                                                                                                                                                                                                                                                                                                                                       | PoE Port Output Voltage     | DC 44-57V                                                                   |
| Surge Protection  Port Surge: common mode 4KV, differential mode 2KV Electrostatic ESD: Air 8KV, Contact 6KV (Class B)  Operating Temperature  0~40°C  Storage Temperature  -40 °C to 70 °C  Operation Humidity  10%~90%,non condensing  Storage Humidity  5%~95%,non condensing  AC 100-240V 50/60Hz DC 52V 2.3A  Mainboard Power Consumption  Structure Information  Product Dimensions: 200*118*44mm Packaging Dimensions: 245*190*60mm Product Net Weight: 0.62 KG Product Gross Weight: 0.93 KG  Carton Dimensions: 520*320*400mm Packing Quantity: 20PCS Packing Weight: 19.6KG  Package Contents  Switch 1pcs, power cord 1pcs, manual 1pcs, certificate of qualification 1pcs  Fan Quantity  0                                                                                                                                                                                                                                                                                                                                                                                                                                                                                                                                                                                                                                                                                                                                                                                                                                                                                                                                                                                                                                                                                                                                                                                                                                                                                                                                                                                                                         | PoE Ports                   | Port 1-8 PoE power output <30W                                              |
| Surge Protection  Electrostatic ESD: Air 8KV, Contact 6KV (Class B)  Operating Temperature  -40 °C to 70 °C  Operation Humidity  10%~90%,non condensing  Storage Humidity  5%~95%,non condensing  AC 100-240V 50/60Hz DC 52V 2.3A  Mainboard Power Consumption  Structure Information  Product Dimensions: 200*118*44mm Packaging Dimensions: 245*190*60mm Product Net Weight: 0.62 KG Product Gross Weight: 0.93 KG  Carton Dimensions: 520*320*400mm Packing Quantity: 20PCS Packing Weight: 19.6KG  Package Contents  Switch 1pcs, power cord 1pcs, manual 1pcs, certificate of qualification 1pcs  Fan Quantity  0                                                                                                                                                                                                                                                                                                                                                                                                                                                                                                                                                                                                                                                                                                                                                                                                                                                                                                                                                                                                                                                                                                                                                                                                                                                                                                                                                                                                                                                                                                         | PoE Power Budget            | 115W                                                                        |
| Storage Temperature -40 °C to 70 °C Operation Humidity 10%~90%,non condensing Storage Humidity 5%~95%,non condensing Power Supply AC 100-240V 50/60Hz DC 52V 2.3A  Mainboard Power Consumption 2.3W  Product Dimensions: 200*118*44mm Packaging Dimensions: 245*190*60mm Product Net Weight: 0.62 KG Product Gross Weight: 0.93 KG  Packing Information Carton Dimensions: 520*320*400mm Packing Quantity: 20PCS Packing Weight: 19.6KG  Package Contents Switch 1pcs, power cord 1pcs, manual 1pcs, certificate of qualification 1pcs  Fan Quantity 0                                                                                                                                                                                                                                                                                                                                                                                                                                                                                                                                                                                                                                                                                                                                                                                                                                                                                                                                                                                                                                                                                                                                                                                                                                                                                                                                                                                                                                                                                                                                                                         | Surge Protection            | -                                                                           |
| Operation Humidity Storage Humidity 5%~95%,non condensing  AC 100-240V 50/60Hz DC 52V 2.3A  Mainboard Power Consumption  Structure Information  Packing Information  Package Contents  Switch 1pcs, power cord 1pcs, manual 1pcs,certificate of qualification 1pcs  Fan Quantity  0                                                                                                                                                                                                                                                                                                                                                                                                                                                                                                                                                                                                                                                                                                                                                                                                                                                                                                                                                                                                                                                                                                                                                                                                                                                                                                                                                                                                                                                                                                                                                                                                                                                                                                                                                                                                                                            | Operating Temperature       | 0~40°C                                                                      |
| Storage Humidity 5%~95%,non condensing  AC 100-240V 50/60Hz DC 52V 2.3A  Mainboard Power Consumption 2.3W  Structure Information Product Dimensions :200*118*44mm Packaging Dimensions : 245*190*60mm Product Net Weight: 0.62 KG Product Gross Weight: 0.93 KG  Carton Dimensions :520*320*400mm Packing Quantity: 20PCS Packing Weight: 19.6KG  Package Contents Switch 1pcs, power cord 1pcs, manual 1pcs,certificate of qualification 1pcs  Fan Quantity 0                                                                                                                                                                                                                                                                                                                                                                                                                                                                                                                                                                                                                                                                                                                                                                                                                                                                                                                                                                                                                                                                                                                                                                                                                                                                                                                                                                                                                                                                                                                                                                                                                                                                 | Storage Temperature         | -40 °C to 70 °C                                                             |
| Power Supply  AC 100-240V 50/60Hz DC 52V 2.3A  Mainboard Power Consumption  2.3W  Product Dimensions:200*118*44mm Packaging Dimensions: 245*190*60mm Product Net Weight:0.62 KG Product Gross Weight:0.93 KG  Carton Dimensions:520*320*400mm Packing Quantity: 20PCS Packing Weight: 19.6KG  Package Contents  Switch 1pcs, power cord 1pcs, manual 1pcs, certificate of qualification 1pcs  Fan Quantity  0                                                                                                                                                                                                                                                                                                                                                                                                                                                                                                                                                                                                                                                                                                                                                                                                                                                                                                                                                                                                                                                                                                                                                                                                                                                                                                                                                                                                                                                                                                                                                                                                                                                                                                                  | Operation Humidity          | 10%~90%,non condensing                                                      |
| Power Supply  DC 52V 2.3A  Mainboard Power Consumption  2.3W  Product Dimensions :200*118*44mm Packaging Dimensions : 245*190*60mm Product Net Weight: 0.62 KG Product Gross Weight: 0.93 KG  Carton Dimensions :520*320*400mm Packing Quantity: 20PCS Packing Weight: 19.6KG  Package Contents  Switch 1pcs, power cord 1pcs, manual 1pcs,certificate of qualification 1pcs  Fan Quantity  0                                                                                                                                                                                                                                                                                                                                                                                                                                                                                                                                                                                                                                                                                                                                                                                                                                                                                                                                                                                                                                                                                                                                                                                                                                                                                                                                                                                                                                                                                                                                                                                                                                                                                                                                  | Storage Humidity            | 5%~95%,non condensing                                                       |
| Structure Information  Product Dimensions: 200*118*44mm Packaging Dimensions: 245*190*60mm Product Net Weight: 0.62 KG Product Gross Weight: 0.93 KG  Carton Dimensions: 520*320*400mm Packing Quantity: 20PCS Packing Weight: 19.6KG  Package Contents  Switch 1pcs, power cord 1pcs, manual 1pcs, certificate of qualification 1pcs  Fan Quantity  0                                                                                                                                                                                                                                                                                                                                                                                                                                                                                                                                                                                                                                                                                                                                                                                                                                                                                                                                                                                                                                                                                                                                                                                                                                                                                                                                                                                                                                                                                                                                                                                                                                                                                                                                                                         | Power Supply                |                                                                             |
| Structure Information  Packaging Dimensions: 245*190*60mm Product Net Weight:0.62 KG Product Gross Weight:0.93 KG  Carton Dimensions: 520*320*400mm Packing Quantity: 20PCS Packing Weight: 19.6KG  Package Contents  Switch 1pcs, power cord 1pcs, manual 1pcs,certificate of qualification 1pcs  Fan Quantity  0                                                                                                                                                                                                                                                                                                                                                                                                                                                                                                                                                                                                                                                                                                                                                                                                                                                                                                                                                                                                                                                                                                                                                                                                                                                                                                                                                                                                                                                                                                                                                                                                                                                                                                                                                                                                             | Mainboard Power Consumption | 2.3W                                                                        |
| Packing Information Packing Quantity: 20PCS Packing Weight: 19.6KG  Package Contents Switch 1pcs, power cord 1pcs, manual 1pcs,certificate of qualification 1pcs  Fan Quantity 0                                                                                                                                                                                                                                                                                                                                                                                                                                                                                                                                                                                                                                                                                                                                                                                                                                                                                                                                                                                                                                                                                                                                                                                                                                                                                                                                                                                                                                                                                                                                                                                                                                                                                                                                                                                                                                                                                                                                               | Structure Information       | Packaging Dimensions : 245*190*60mm Product Net Weight:0.62 KG              |
| Fan Quantity 0                                                                                                                                                                                                                                                                                                                                                                                                                                                                                                                                                                                                                                                                                                                                                                                                                                                                                                                                                                                                                                                                                                                                                                                                                                                                                                                                                                                                                                                                                                                                                                                                                                                                                                                                                                                                                                                                                                                                                                                                                                                                                                                 | Packing Information         | Packing Quantity: 20PCS                                                     |
|                                                                                                                                                                                                                                                                                                                                                                                                                                                                                                                                                                                                                                                                                                                                                                                                                                                                                                                                                                                                                                                                                                                                                                                                                                                                                                                                                                                                                                                                                                                                                                                                                                                                                                                                                                                                                                                                                                                                                                                                                                                                                                                                | Package Contents            | Switch 1pcs, power cord 1pcs, manual 1pcs,certificate of qualification 1pcs |
| Installation Desktop                                                                                                                                                                                                                                                                                                                                                                                                                                                                                                                                                                                                                                                                                                                                                                                                                                                                                                                                                                                                                                                                                                                                                                                                                                                                                                                                                                                                                                                                                                                                                                                                                                                                                                                                                                                                                                                                                                                                                                                                                                                                                                           | Fan Quantity                | 0                                                                           |
|                                                                                                                                                                                                                                                                                                                                                                                                                                                                                                                                                                                                                                                                                                                                                                                                                                                                                                                                                                                                                                                                                                                                                                                                                                                                                                                                                                                                                                                                                                                                                                                                                                                                                                                                                                                                                                                                                                                                                                                                                                                                                                                                | Installation                | Desktop                                                                     |

## **Product Structure Diagram**