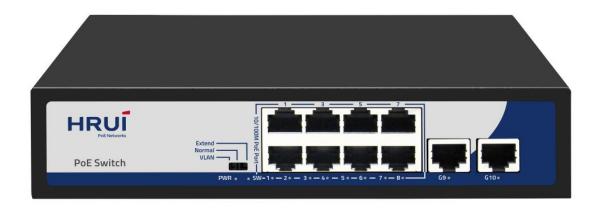

#### **Product Highlights**

- 8\* 100Mbps PoE ports and 2\* 1G uplink RJ45 port
- Complies with IEEE 802.3, IEEE 802.3u, and IEEE 802.3x standards
- RJ45 port supports 10/100Mbps adaptive
- PoE port automatically activates PoE watchdog mode in VLAN and Extend modes
- Flow control method: Full duplex uses IEEE 802.3x standard, while half duplex uses Back pressure standard
- Supports automatic port flipping (Auto MDI/MDIX)
- The panel indicator LED will monitor the working status and assist in fault analysis
- Supports three modes: VLAN, Default, and Extend

### **Hardware Features**

| Description                      | Specification                                                                                                                                                                                                                                                                                                                                                                                                                                                                                           |
|----------------------------------|---------------------------------------------------------------------------------------------------------------------------------------------------------------------------------------------------------------------------------------------------------------------------------------------------------------------------------------------------------------------------------------------------------------------------------------------------------------------------------------------------------|
| PWR Green LED                    | On: Powered on Off: Powered off                                                                                                                                                                                                                                                                                                                                                                                                                                                                         |
| SW Green LED                     | On:VLAN Flashing:Extend Off:Normal                                                                                                                                                                                                                                                                                                                                                                                                                                                                      |
| 1-8 Green LED                    | On:10/100M Link normal Off: Link blocked Flashing: Data transmitting                                                                                                                                                                                                                                                                                                                                                                                                                                    |
| 9-10 Green LED                   | On:10M/100M/1G Link normal Off: Link blocked Flashing: Data transmitting                                                                                                                                                                                                                                                                                                                                                                                                                                |
| VLAN/Normal/Extend Modes Buttons | VLAN: Isolation mode, 1-8 ports isolated from each other, communicating with 9-10 ports, and enable PoE watchdog mode on ports;  Normal: Normal mode, all interfaces can communicate with each other, transmission distance is within 100 meters, transmission rate is 10/100Mbps adaptive, and port PoE watchdog mode turned off;  Extend: Link extension mode,1-8 ports data transmission distance can be extended to 250 meters, transmission speed is 10Mbps,and enable PoE watchdog mode on ports; |